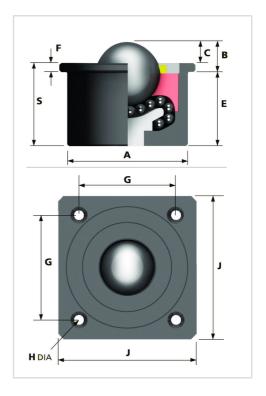

| Ball Transfer Unit                                      |                 |
|---------------------------------------------------------|-----------------|
| Series:                                                 | 2               |
| Ball-Ø mm:                                              | 50,8            |
| Finish housing:                                         | steel           |
| Finish Balls:                                           | stainless steel |
| Load Capacity kg:                                       | 1330            |
| Load capacity tested according to EN 12530 and EN 12527 |                 |
| A mm:                                                   | 101,6           |
| B mm:                                                   | 33,3            |
| C mm:                                                   | 14,3            |
| E mm:                                                   | 65              |
| F mm:                                                   | 19              |
| G mm:                                                   | 101,6           |
| H mm:                                                   | 11              |
| J mm:                                                   | 127             |
| S mm:                                                   | 84              |