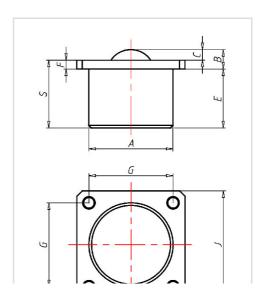

| Ball Transfer Unit                                      |                 |
|---------------------------------------------------------|-----------------|
| Series:                                                 | 2               |
| Ball-Ø mm:                                              | 50,8            |
| Finish housing:                                         | steel           |
| Finish Balls:                                           | stainless steel |
| Load Capacity kg:                                       | 1330            |
| Load capacity tested according to EN 12530 and EN 12527 |                 |
| A mm:                                                   | 101,6           |
| B mm:                                                   | 33,3            |
| C mm:                                                   | 14,3            |
| E mm:                                                   | 65              |
| F mm:                                                   | 19              |
| G mm:                                                   | 101,6           |
| H mm:                                                   | 11              |
| J mm:                                                   | 127             |
| S mm:                                                   | 84              |